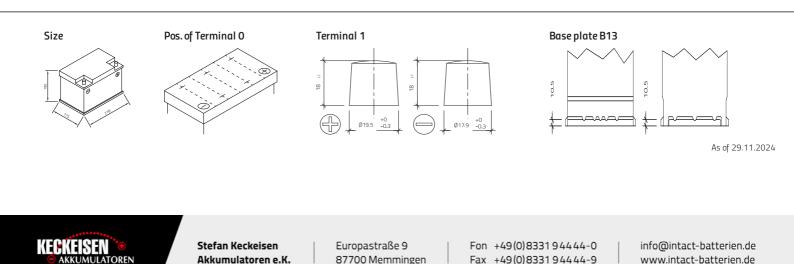

## 95602GUG

| Volt                | 12V                        |
|---------------------|----------------------------|
| Capacity            | 60 AH (c5)                 |
| CCR - 18°C (EN)     | -                          |
| Electrolyte         | diluted sulphuric acid     |
| Electrolyte density | 1,28 +/- 0,01 Kg/l (25° C) |
| Size (LxWxH)        | 278 x 175 x 190 mm         |
| Weight              | 18 kg                      |
| Pos. of Terminal    | 0                          |
| Terminal            | 1                          |
| Base plate          | B13                        |