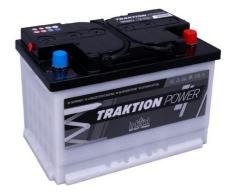

## intAct Traktion-Power

Low-maintenance lead-acid battery with reinforced grid plates

Art.No.

## 95602GUG

| Volt                | 12V                        |
|---------------------|----------------------------|
| Capacity            | 60 AH (c5)                 |
| CCR - 18°C (EN)     | -                          |
| Electrolyte         | diluted sulphuric acid     |
| Electrolyte density | 1,28 +/- 0,01 Kg/l (25° C) |
| Size (LxWxH)        | 278 x 175 x 190 mm         |
| Weight              | 18 kg                      |
| Pos. of Terminal    | 0                          |
| Terminal            | 1                          |
| Base plate          | B13                        |